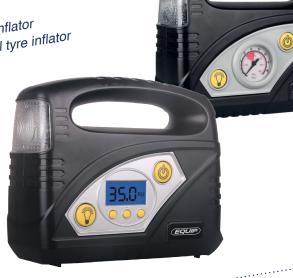

## Range of easy to use tyre inflators:

- Single barrel foot pump
- > Double barrel digital foot pump
- > Analogue tyre inflator
- Digital tyre inflator > Rapid digital tyre inflator