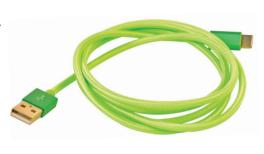

Stay connected with our stylish and practical range of EQUIP charging and syncing cables.

- Made for Apple certified Lightning cables
- > 3 in 1 universal charging cables
- NEW USB-C cables

Available in colours including

Pink

Purple