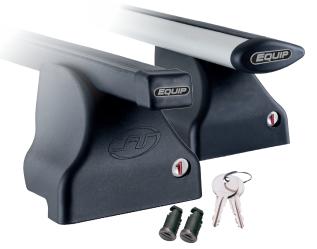

Roof Bars The EQUIP brand now includes an exciting new range of roof bars. This range has been designed to meet the highest standards in the market, and featuring unparalled technology, surpasses all safety standards.

### Features & Benefits

- All in one, the roof racks are ready to mount and everything is in the box
- > Fixing systems are in steel with a cover, not in plastic
- Bars and fixing systems are treated to resist UV
- All kits have been tried on the cars they apply to in order to ensure a safe fit
- Made in Italy
- > Every year new cars are introduced, over 30
- ALL the spare parts are available
- Best value for money on the market