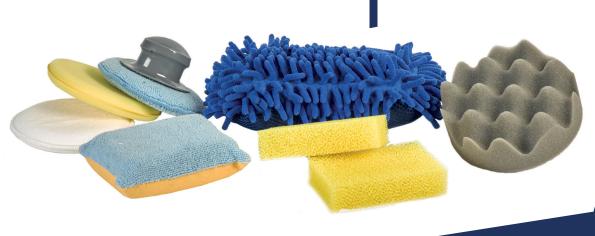

## Sponges & Pads

Our range of classic sponges, wax polishers and honeycomb upholstery sponges are met with modern cellulose high-foam wash sponges, microfibre wash pads and high-tech waffle sponges in our EQUIP sponge and pad range.

Experience the best results when cleaning and washing the car by choosing the right sponge for the job.