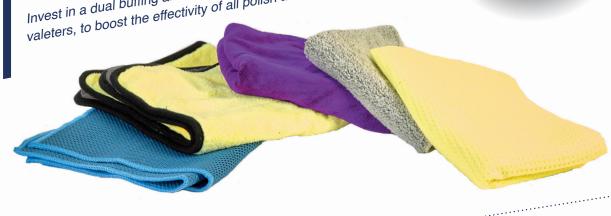

Invest in a dual buffing and finishing cloth for dedicated valeters, to boost the effectivity of all polish and waxes.