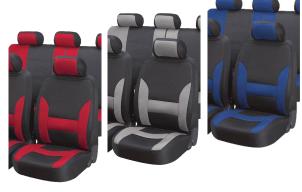

# Universal Fit Car Seat Covers

Car seat covers designed to suit a wide variety of tastes and budgets.

The EQUIP range includes luxury leather look covers, premium comfort foam covers, a splash of colour with durable cotton covers and quick protect polyester covers.