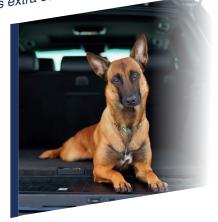

Pet Travel Keep your pets safe and secure whilst protecting your seats from fur and dirt. Our range includes small pet hammocks to encase the whole rear seat area, back seat protective covers, or boot mattresses to keep fur babies extra comfortable.