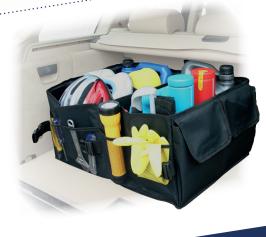

### Car Tidy

Stay tidy and organised with the EQUIP range of interior & boot tidies.

Whether it's keeping the kid's stuff to hand in the back, rubbish receptacles or securing emergency essentials in the boot, we have it covered.