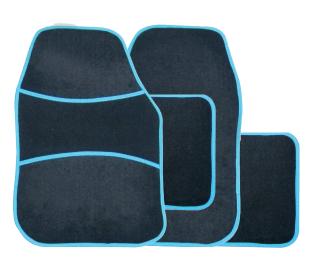

A wide range of stylish car mat sets to suit all budgets.

Manufactured from a wide range of materials including hard wearing plush velour carpet, resilient NBR rubber or automotive carpet.

Protect your vehicle from mud, snow, grass and other causes of stains, which can help keep your car looking