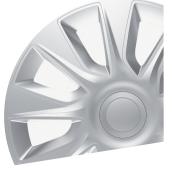

# Wheel Trims

A wide range of modern wheel trims. Manufactured from premium ABS, they are impact, heat and weather resistant so stay looking great for longer.

Pressed onto a steel rim and using the expanding steel ring technology to fix in place.

Available in 4 sizes: