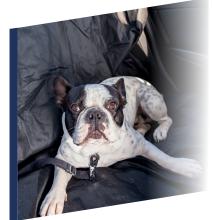

Pet Travel Keep your pets safe and secure whilst protecting your seats from fur and dirt. Our range includes small pet hammocks to encase the whole rear seat area, back seat protective covers, or boot mattresses to keep fur babies extra comfortable.