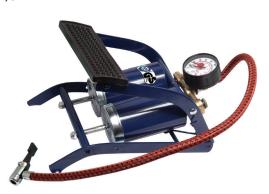

## Range of easy to use tyre inflators:

- Single barrel foot pump
- > Double barrel digital foot pump
- > Analogue tyre inflator
- Digital tyre inflator > Rapid digital tyre inflator