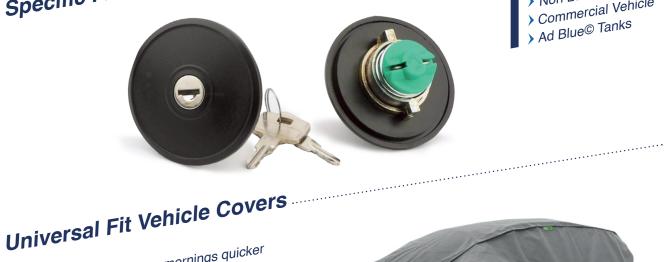

# Specific Fit Replacement Fuel Caps.....

- > Commercial Vehicle
- Ad Blue© Tanks

Get going in the winter mornings quicker with this range of frost protection covers.

- > Wiper covers
- > Front windshield covers
- > Front windshield & mirrors
- > Vehicle top cover