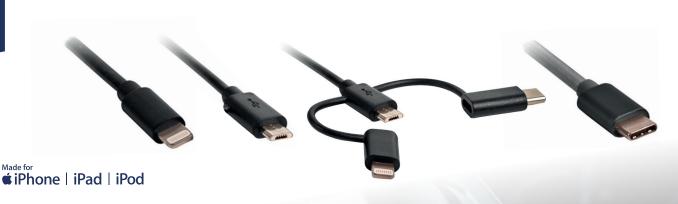

Stay connected with our stylish and practical range of EQUIP charging and syncing cables.

- Made for Apple certified Lightning cables
- > 3 in 1 universal charging cables
- NEW USB-C cables

Available in colours including