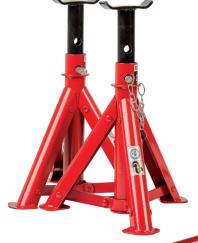

### Vehicle Lifting

Whether for commercial use or for the home enthusast, stay safe whilst carrying out under vehicle maintenance.

Our EQUIP range includes a wide selection of vehicle jacks, stands and chocks.