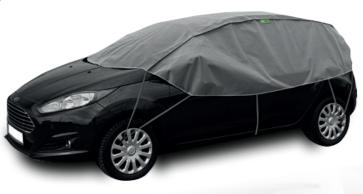

# Specific Fit Replacement Fuel Caps.....

- > Commercial Vehicle
- Ad Blue© Tanks

Get going in the winter mornings quicker with this range of frost protection covers.

- > Wiper covers
- > Front windshield covers
- > Front windshield & mirrors
- > Vehicle top cover