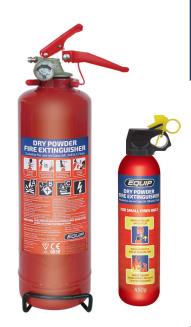

# Fire Extinguishers.....

Be prepared for an emergency with the EQUIP fire extinguishers.

Available in 4 different sizes and designed for use in vehicles, home, offices and for where space is limited.