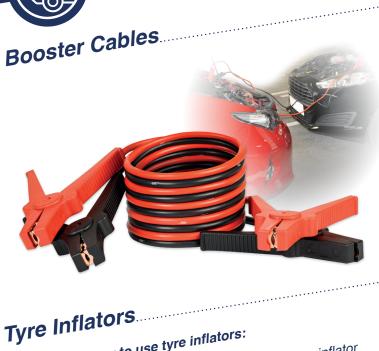

### Safety & Emergency

Quick and easy to use, a range of booster cables each designed with different ampage to meet customers' requirements, whether it be for a motorcycle or a 4L diesel with a STOP/START engine there is a booster cable available.

The 350amp also comes with LED lights to help when using in dim lit conditions.