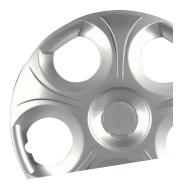

# Wheel Trims

A wide range of modern wheel trims. Manufactured from premium ABS, they are impact, heat and weather resistant so stay looking great for longer.

Pressed onto a steel rim and using the expanding steel ring technology to fix in place.