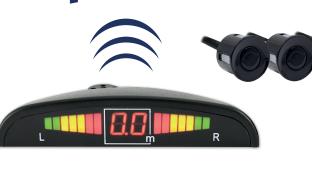

Cameras & Sensors

Equally products such as reverse sensors give your customers an advantage in tracking their car on the move.

Offer your customers this security at a competitive price with EQUIP's range of Cameras and Sensors.