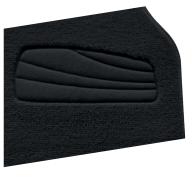

A wide range of stylish car mat sets to suit all budgets.

Manufactured from a wide range of materials including hard wearing plush velour carpet, resilient NBR rubber or automotive carpet.

Protect your vehicle from mud, snow, grass and other causes of stains, which can help keep your car looking