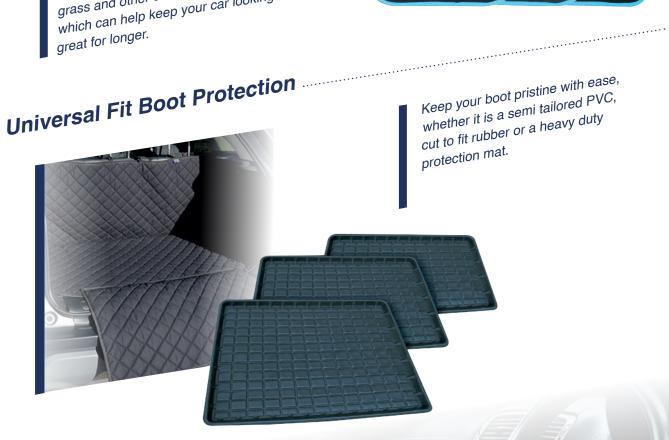

A wide range of stylish car mat sets to suit all budgets.

Manufactured from a wide range of materials including hard wearing plush velour carpet, resilient NBR rubber or automotive carpet.

Protect your vehicle from mud, snow, grass and other causes of stains, which can help keep your car looking