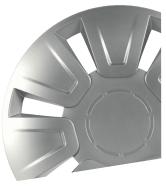

# Wheel Trims

A wide range of modern wheel trims. Manufactured from premium ABS, they are impact, heat and weather resistant so stay looking great for longer.

Pressed onto a steel rim and using the expanding steel ring technology to fix in place.

Available in 4 sizes: