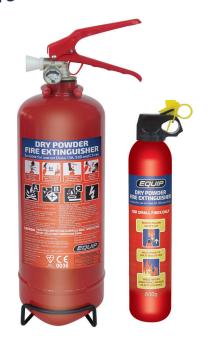

# Fire Extinguishers.....

Be prepared for an emergency with the EQUIP fire extinguishers.

Available in 4 different sizes and designed for use in vehicles, home, offices and for where space is limited.