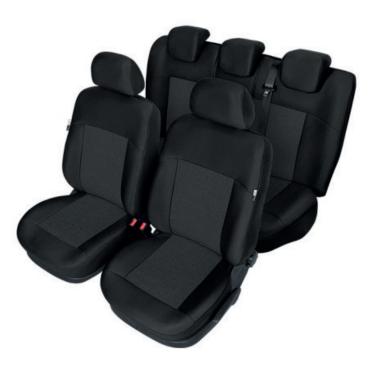

# Universal Fit Car Seat Covers

Car seat covers designed to suit a wide variety of tastes and budgets.

The EQUIP range includes luxury leather look covers, premium comfort foam covers, a splash of colour with durable cotton covers and quick protect polyester covers.