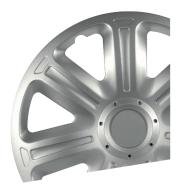

# Wheel Trims

A wide range of modern wheel trims. Manufactured from premium ABS, they are impact, heat and weather resistant so stay looking great for longer.

Pressed onto a steel rim and using the expanding steel ring technology to fix in place.

Available in 4 sizes: