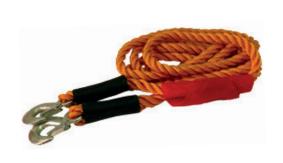

### Tow Ropes.....

All our EQUIP tow ropes comply with BS AU187, have quick release metal hooks and come with a carry bag for storage.

# Suitable for a variety of vehicle weights:

- > 1450Kg/4.5M Tow Rope
- > 2500Kg/4.5M Tow Rope
- > 3500kg/4.5M Tow Rope
- > 2500Kg/3.5-4M Elastic Tow rope