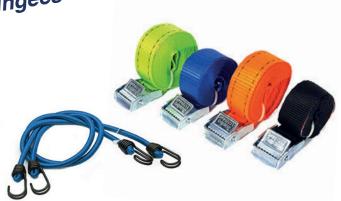

# Bungees & Tie Downs

### Everything you needs to keep loads secure

- Boot tie down straps
- Light duty bungee cords
- Light duty tie down straps
- > Light duty ratchet straps
- Medium duty bungee cords
- Medium duty ratchet straps
- > Heavy duty bungee cords
- Heavy duty ratchet straps
- "Spider" Bungee cords